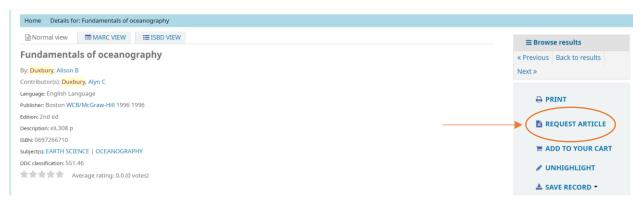

You can search the needed textbook from the OPAC (<u>https://opac.lib.ruh.ac.lk/</u>) and click on the "request article" link. After login to your library account, you can request the page range you want to be digitised.