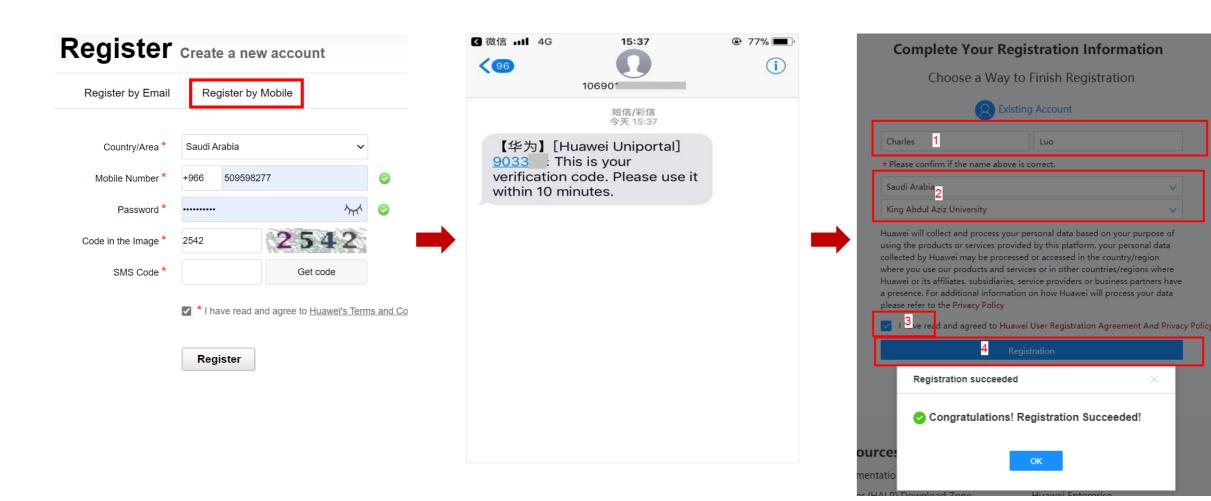

## 2.2. Register Huawei account-Register by Mobile

## 3.3. Supplementing Information-Registration succeeded

**Click Supplementing Information** 