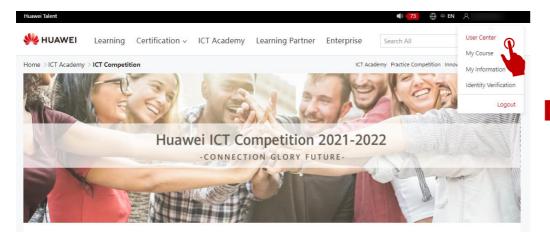

## 3.4. Change the track

1 Enter the "User Center"

2 Click "My Competition"

(3)