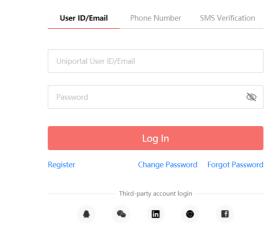

### 3.1. Register for the ICT Competition

4 Click "Competition Registration" to register.

2 log in to Huawei account

#### **Sign In with Uniportal ID**

3 Choose your regional competition.