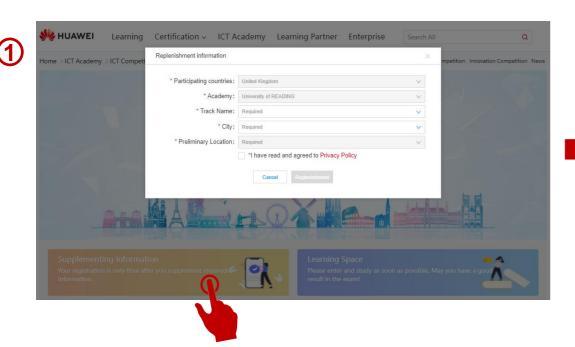

## 3.3. Supplementing Information-Registration succeeded

**Click Supplementing Information** 

## 3.4. Change the track

1 Enter the "User Center"

2 Click "My Competition"

(3)