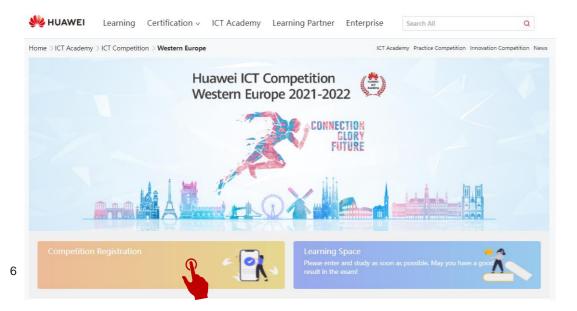

### 3.1. Register for the ICT Competition

4 Click "Competition Registration" to register.

2 log in to Huawei account

#### **Sign In with Uniportal ID**

3 Choose your regional competition.