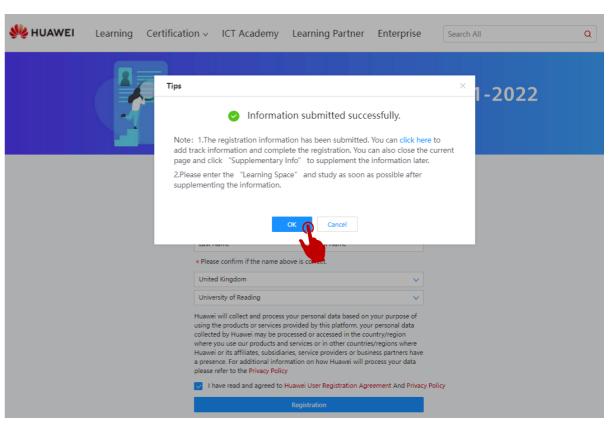

## 3.3. Supplementing Information-Registration succeeded

**Click Supplementing Information** 