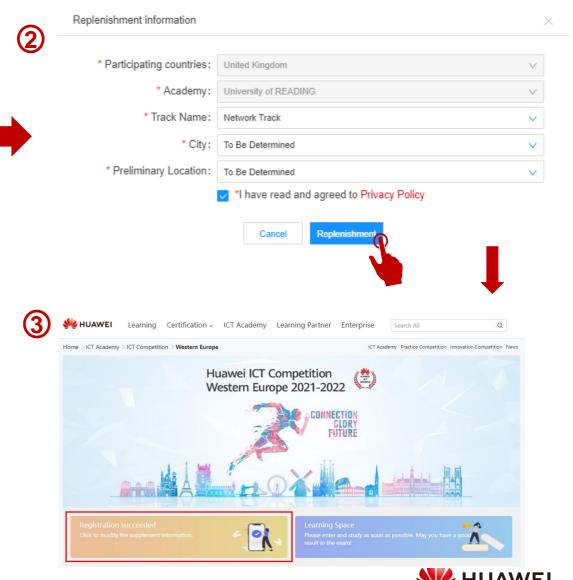

## 3.4. Change the track

1 Enter the "User Center"

2 Click "My Competition"

(3)