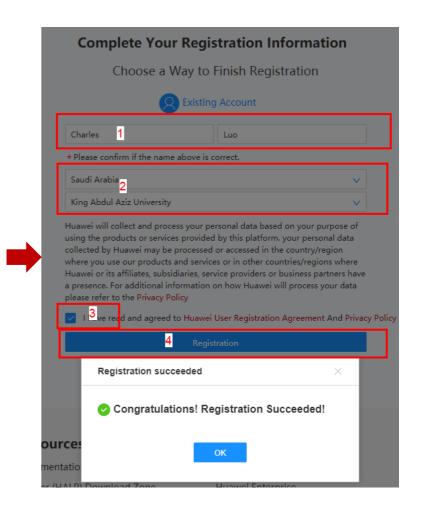

## 3.3. Supplementing Information-Registration succeeded

**Click Supplementing Information** 