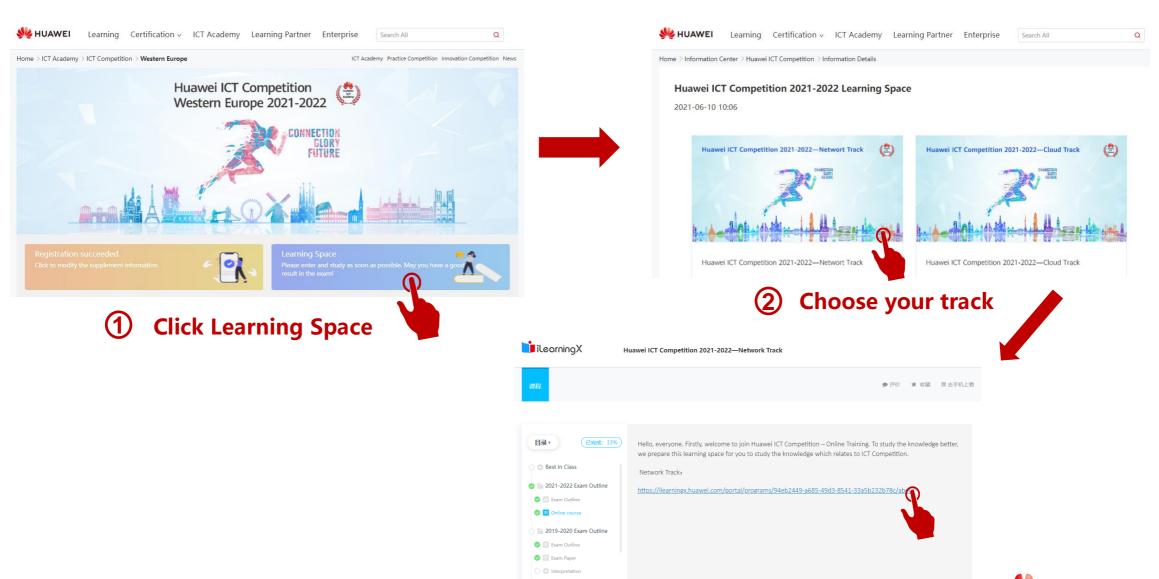

closure, reproduction, or dissemination) by persons other than the intended recipients is prohibited. If this email is not for you, please notify the sender by phone or email immediately and delete it!





## 2.2. Register Huawei account-Register by Mobile





### 3.1. Register for the ICT Competition



4 Click "Competition Registration" to register.



2 log in to Huawei account

#### **Sign In with Uniportal ID**



3 Choose your regional competition.





### 3.2. Enter contestant information

Enter contestant information, click Registration.









## 3.3. Supplementing Information-Registration succeeded



**Click Supplementing Information** 





## 3.4. Change the track

1 Enter the "User Center"



2 Click "My Competition"



(3)





### 4. Enter the Learning Space to learn



# Thank you.

把数字世界带入每个人、每个家庭、每个组织,构建万物互联的智能世界。

Bring digital to every person, home and organization for a fully connected, intelligent world.

Copyright©2018 Huawei Technologies Co., Ltd. All Rights Reserved.

The information in this document may contain predictive statements including, without limitation, statements regarding the future financial and operating results, future product portfolio, new technology, etc. There are a number of factors that could cause actual results and developments to differ materially from those expressed or implied in the predictive statements. Therefore, such information is provided for reference purpose only and constitutes neither an offer nor an acceptance. Huawei may change the information at any time without notice.