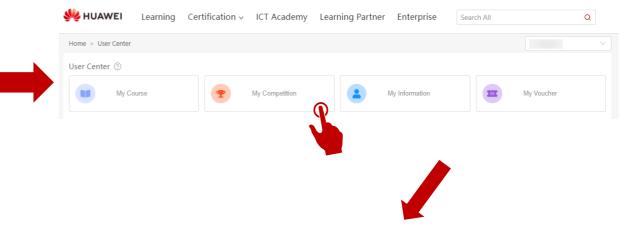

## 3.4. Change the track

1 Enter the "User Center"

2 Click "My Competition"

(3)