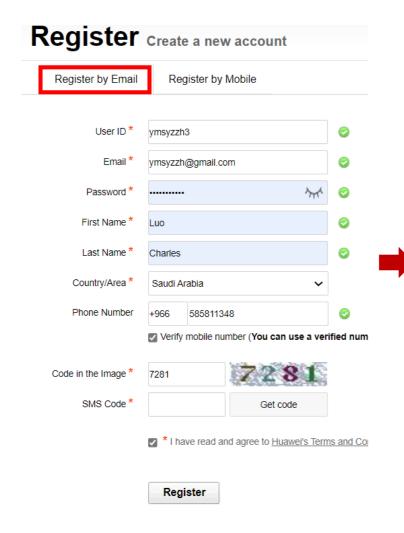

### 2.1. Register Huawei account-Register by Email

Dear ,
Click this link to activate your account: Activate and Log In

If you are unable to open the link above, please copy the URL below to the address bar of your browser: https://uniportal.huawei.com/accounts/register.do? method=activityAccount&uid=A7-BA-79-56-76-2C-0B-22-BD-B0-89-4D-C4-54-80-37&actiCode=6F-21-C4-08-6D-99-71-51-BB-CB-AE-4D-95-7E-D9-F2&nls=en\_US

## 3.3. Supplementing Information-Registration succeeded

**Click Supplementing Information** 