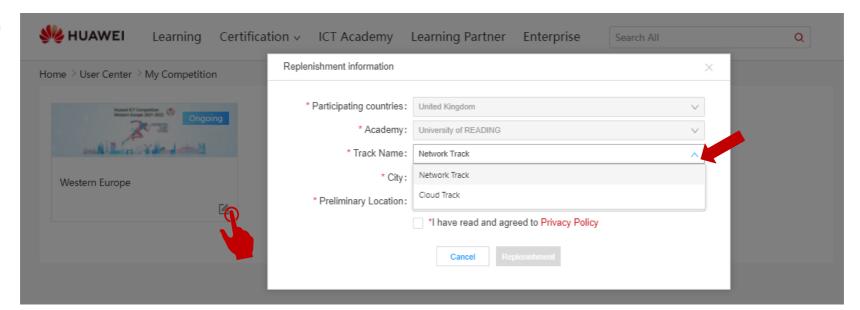

## 3.4. Change the track

1 Enter the "User Center"

2 Click "My Competition"

(3)