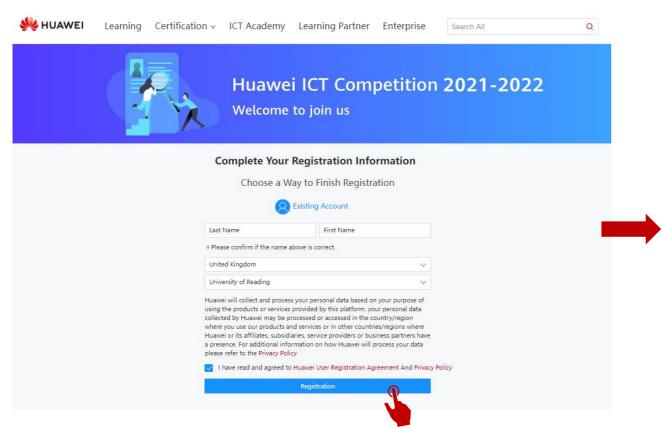

### 3.2. Enter contestant information

Enter contestant information, click Registration.